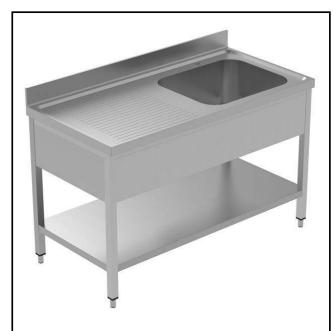

134113 (LSGLG1416S)

Sink Unit with 1 bowl with left-hand drainer and lower shelf, 1400mm

#### Item No.

Enhanced stability and solid construction thanks to the welded frame and legs. The 50mm high worktop in 304 AISI stainless steel, with Scotch Brite finishing 10/10 mm in thickness, has antidrip edges, welded corners and overflow rim along the top. Welded and polish sink bowl in 304 AISI stainless steel supplied with overflow pipe and 2" drain hole. Upstand h=100mm with 10mm radius corner covered on the back with AISI 304 stainless steel spot welded profile. Square section legs and height adjustable feet (-20 +30 mm) in 304 AISI stainless steel. 40 mmthick lower welded shelf in AISI 304 stainless steel slots easily into place at a height of 200 mm from the floor (compulsory toinstall the chest of drawers). Square section legs and height adjustable feet (-20 +30 mm) in 304 AISI stainless steel.

### Construction

- Welded frame and legs.
- Worktop with 50mm high profile, is in stainless steel Scotch Brite finishing, 10/10 in thickness with anti-drip edges and welded corners and overflow rim along the top.
- Constructed entirely in 304 AISI stainless steel.
- Sink bowl is sound-deadened, in polish stainless steel overflow pipe and 2" drain hole.
- Drainers are sound-deadened with stainless steel reinforcement bars.
- Upstand back completely covered with Stainless Steel welded profile.
- Square section legs (40x40mm, 10/10 in thickness) and height-adjustable feet (-20/+30mm).
- Lower shelf has 40mm high profile, is 8/10 in thickness with upturned edges and bar reinforcement welded to legs for further structure reinforcement.
- Accessories:-set of castors as alternative to the feet, can be fitted as optional.