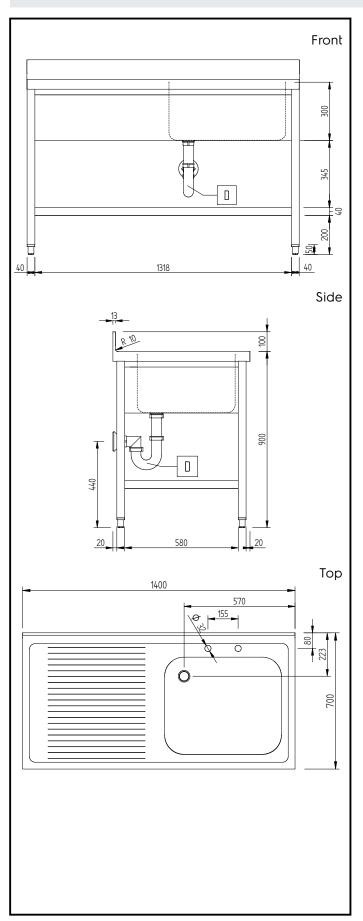

## **Key Information:**

External dimensions, Width:

134113 (LSGLG1416S)

External dimensions, Depth:

External dimensions, Height:

Upstand Dimensions, Height:

Upstand Dimensions, Depth:

Upstand Dimensions, Radius:

R=10

Bowls number

**Bowl dimensions** 600x500xH300

Worktop thickness: 50 mm
Net weight: 41 kg